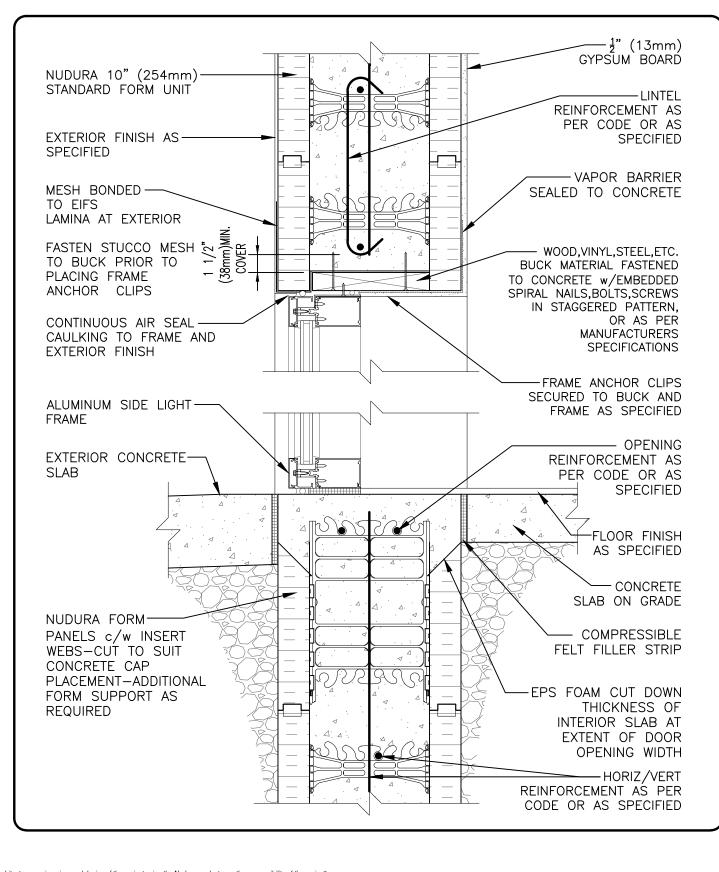

| Non-Combustible Construction                                                                                                                   |                       |                  |            |                             |  |
|------------------------------------------------------------------------------------------------------------------------------------------------|-----------------------|------------------|------------|-----------------------------|--|
| Detail: Nudura 10" (254mm) Form Unit, Wood Buck Mounted Aluminum Entrance<br>Door at Head and Concrete Threshold, Exterior Finish as Specified |                       |                  | File Name: |                             |  |
| <sup>Drawn by:</sup> KS                                                                                                                        | <sup>Scale:</sup> 1:8 | Date: 12/14/2021 | E10G06     | TREMCO                      |  |
| temcocpa.com                                                                                                                                   |                       |                  |            | Construction Products Group |  |