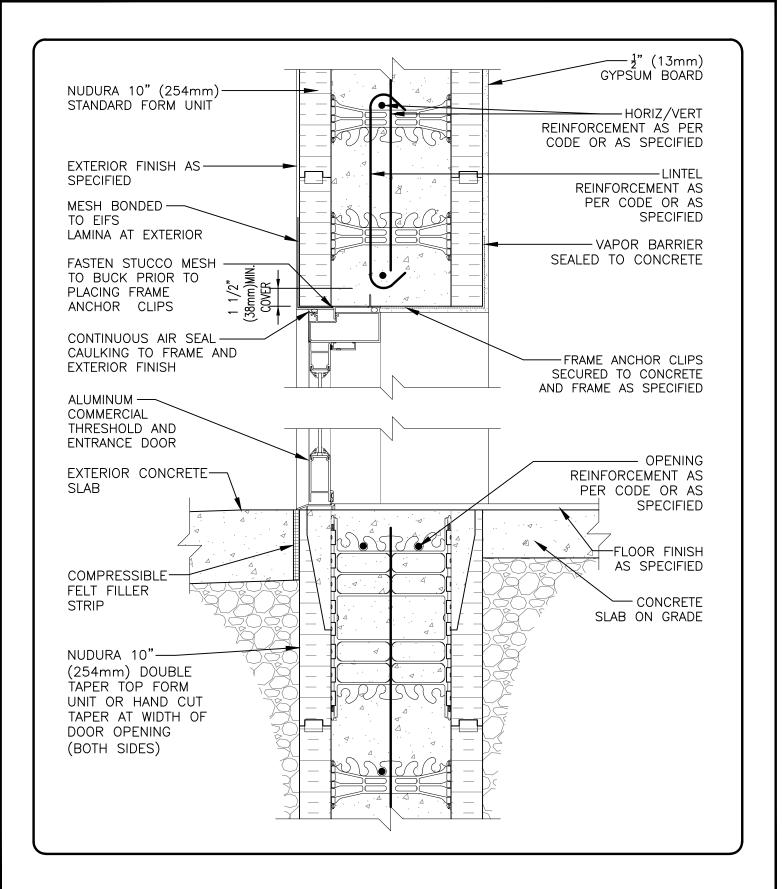

## **Non-Combustible Construction**

Detail: Nudura 10" (254mm) Form Unit, Concrete Mounted Aluminum Entrance Door at Head and Threshold, Exterior Finish as Specified

E10G04

File Name:

Construction Products Group