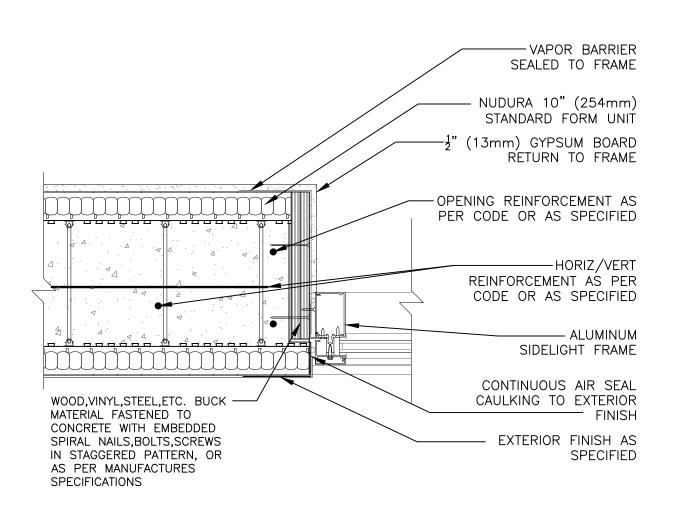

## **Non-Combustible Construction**

| Detail: Nudura 10" (254mm) Form Unit, Wood Buck Mounted Aluminum Door Jamb Detail, Exterior Finish as Specified |            |                  | File Name: |
|-----------------------------------------------------------------------------------------------------------------|------------|------------------|------------|
| Drawn by: TVC                                                                                                   | Scale: 1:8 | Date: 12/14/2021 | E10G03     |