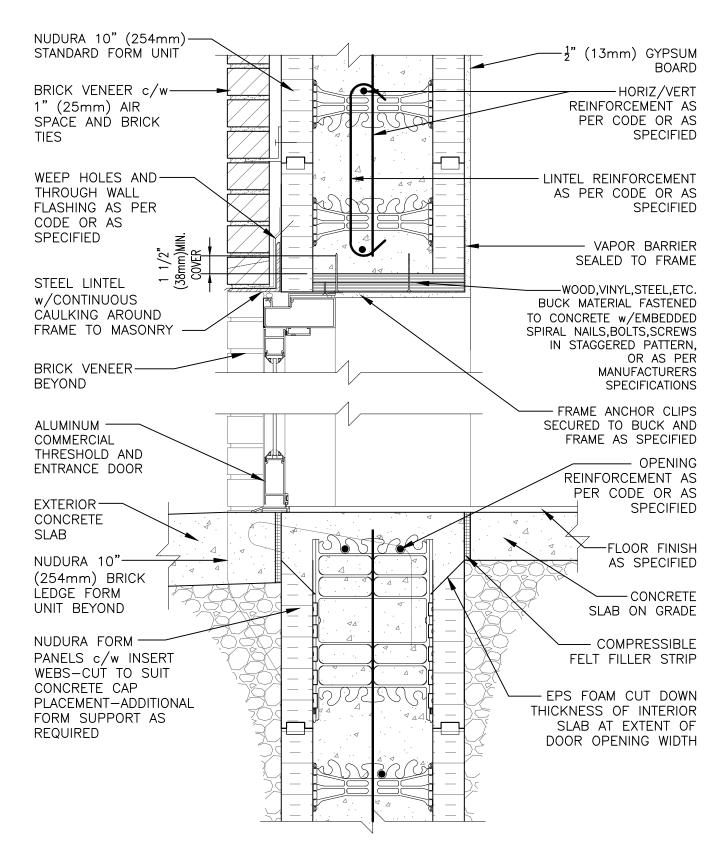

## **Non-Combustible Construction**

Nudura Technical Support: 866-468-6299 International: +1 705-726-9499

Detail: Nudura 10" (254mm) Form Unit, Wood Buck Mounted Aluminum Entrance
Door at Head and Concrete Threshold, Brick Veneer Finish