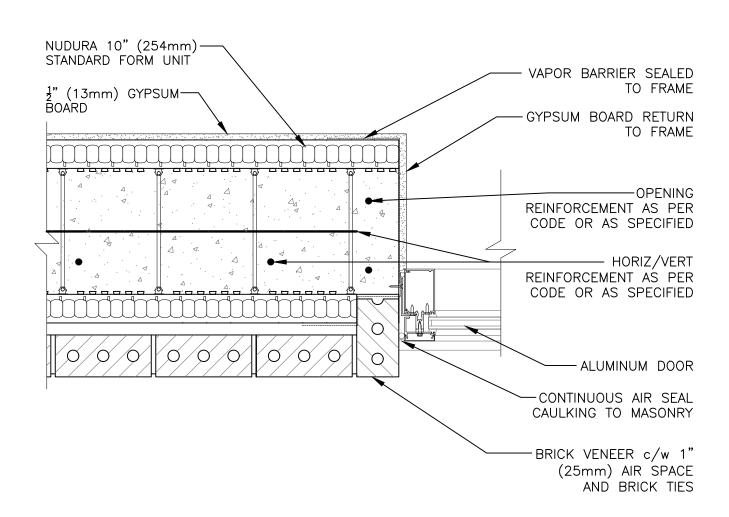

## **Non-Combustible Construction**

| Detail: Nudura 10" (254mm) Form Unit, Concrete Mounted Aluminum Sidelight Jamb Detail, Brick Veneer Finish |            |                  | File Name: |
|------------------------------------------------------------------------------------------------------------|------------|------------------|------------|
| Drawn by: TVC                                                                                              | Scale: 1:8 | Date: 12/13/2021 | E10E03     |
|                                                                                                            |            |                  |            |