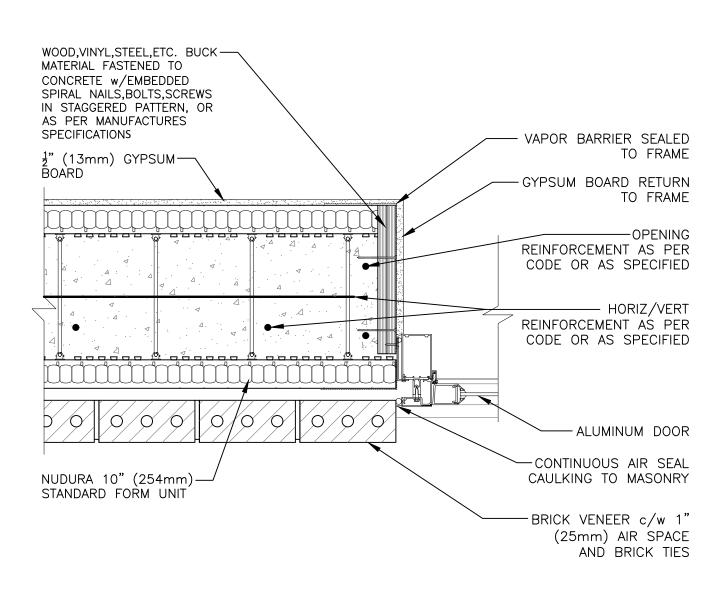

## **Non-Combustible Construction**

| Drawn by: TVC Scale: 1 : 8 Date: 12/14/2021 E10E0 | Detail: Nudura 10" (254mm) Form Unit, Wood Buck Mounted Aluminum Door<br>Jamb Detail, Brick Veneer Finish, Direct Attached |            |                  | File Name: |
|---------------------------------------------------|----------------------------------------------------------------------------------------------------------------------------|------------|------------------|------------|
|                                                   | Drawn by: TVC                                                                                                              | Scale: 1:8 | Date: 12/14/2021 | E10E02     |