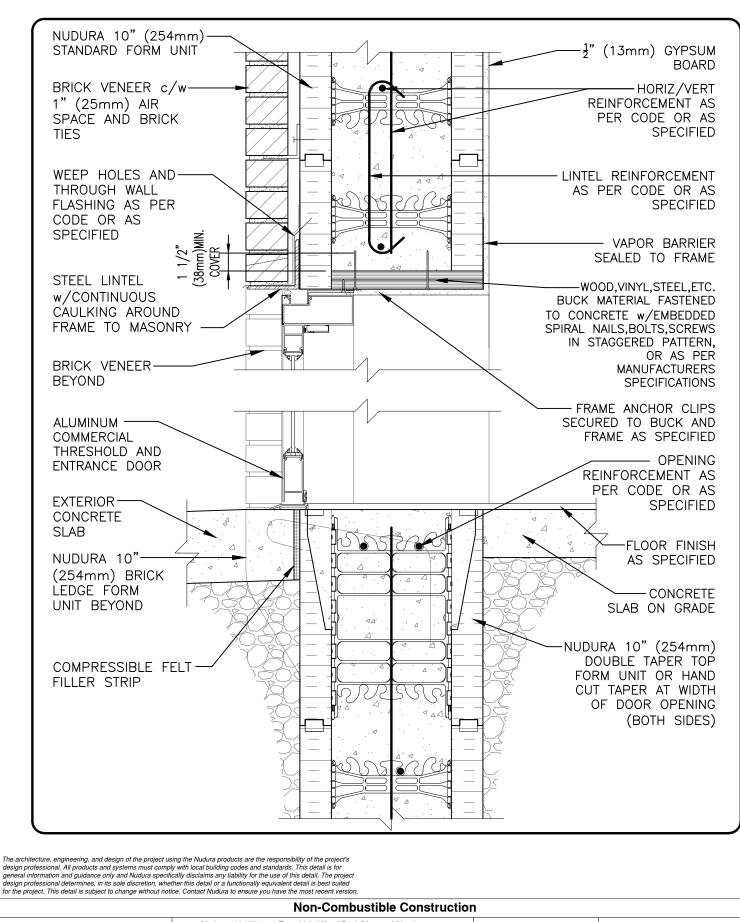

Nudura Technical Support: 866-468-6299 International: +1 705-726-9499

|  | Detail: Nudura 10" (254mm) Form Unit, Wood Buck Mounted Aluminum<br>Entrance Door at Head and Threshold, Brick Veneer Finish |                       |                             | File Name: |   | TDEMCO                      |  |
|--|------------------------------------------------------------------------------------------------------------------------------|-----------------------|-----------------------------|------------|---|-----------------------------|--|
|  | Drawn by: TVC                                                                                                                | <sup>Scale:</sup> 1:8 | <sup>Date:</sup> 12/13/2021 | E10E01     |   | TREMCO                      |  |
|  | tremcocpg.com                                                                                                                |                       |                             |            | 1 | Construction Products Group |  |