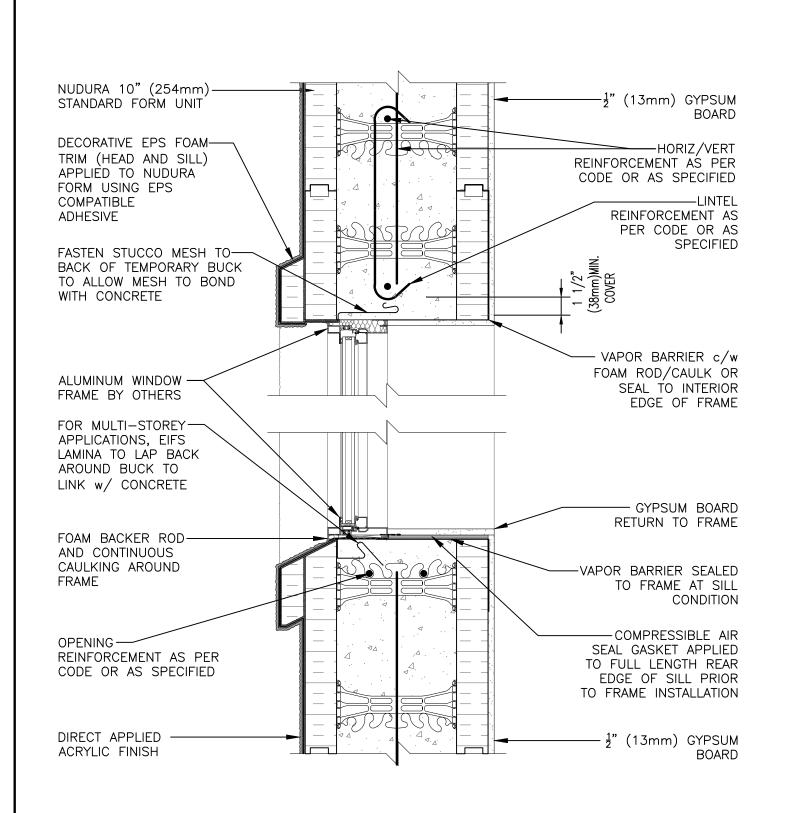

## Non-Combustible Construction

tremcocpg.com

Detail: Nudura 10" (254mm) Form Unit, Window Head/Sill Detail, Aluminum Framed Window, Concrete Mounted, Exterior Finish as Specified

E10D07

File Name:

Nudura Technical Support: 866-468-6299 International: +1 705-726-9499