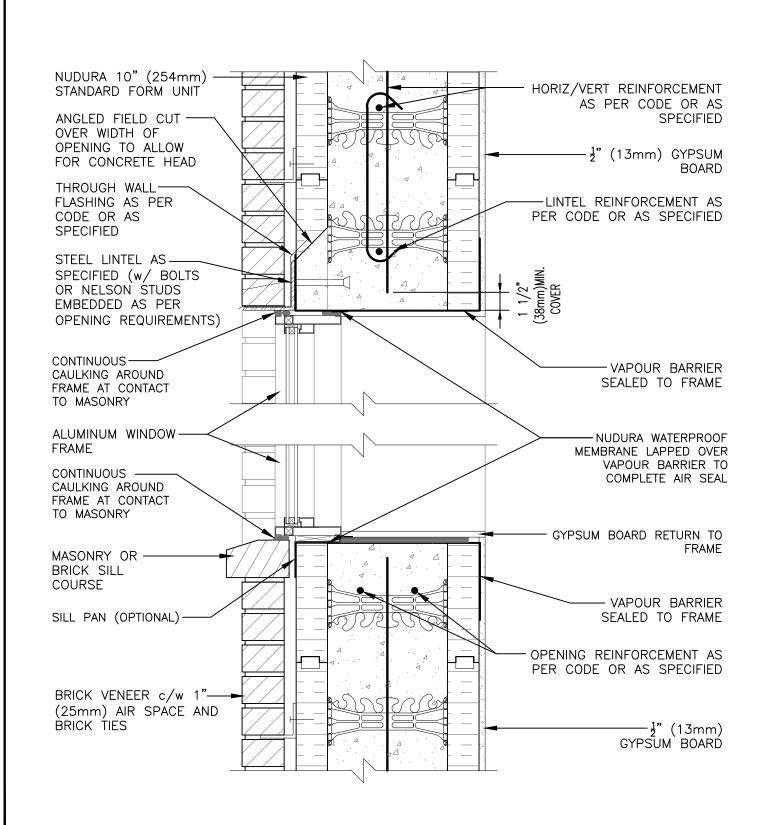

## **Non-Combustible Construction**

Nudura Technical Support: 866-468-6299 International: +1 705-726-9499

| Detail: Nudura 10" (254mm) Form Unit, Window Head/Sill Detail, Aluminum Framed Window, Concrete Mounted, Brick Veneer Finish |  |                 | File Name: |
|------------------------------------------------------------------------------------------------------------------------------|--|-----------------|------------|
| Orawn by: TVC                                                                                                                |  | Date: 5/24/2022 | E10D05     |