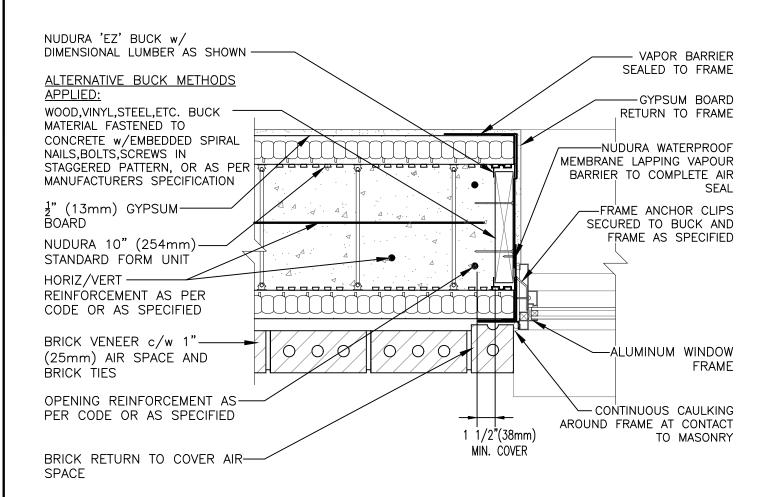

THIS DETAIL IS SUITABLE FOR NON-COMBUSTIBLE 1 TO 3 STOREY HIGH APPLICATIONS AS PERMITTED UNDER LOCAL CODES; FOR WINDOWS IN BRICK CLAD MULTI-STOREY APPLICATIONS, REFER TO DETAIL E10D06 UNDER THIS SECTION

## **Non-Combustible Construction**

| Detail: Nudura 10" (254mm) Form Unit, Window Jamb Detail, Aluminum Framed Window, Wood Rough Buck, Brick Veneer Finish |            |                 | File Name: | _ |
|------------------------------------------------------------------------------------------------------------------------|------------|-----------------|------------|---|
| Drawn by: TVC                                                                                                          | Scale: 1:8 | Date: 5/24/2022 | E10D04     |   |