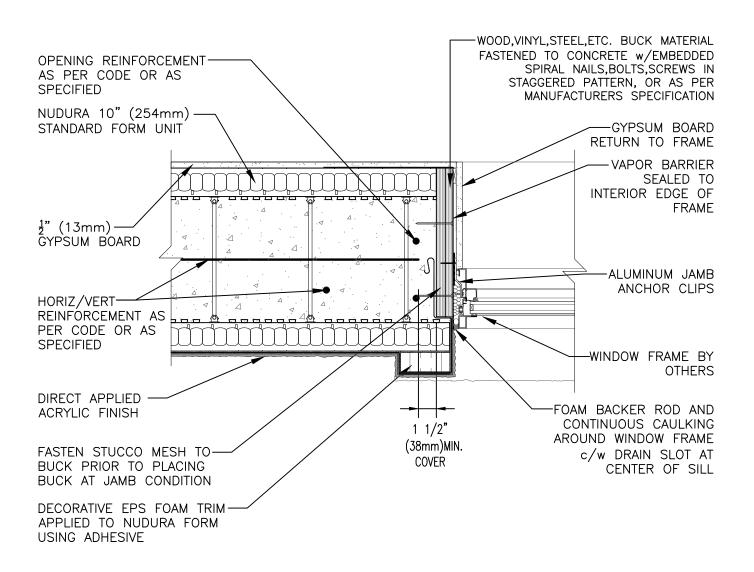

## Non-Combustible Construction

Nudura Technical Support: 866-468-6299
International: +1 705-726-9499

| Nudura 10" (254mm) Form Unit, Window Jamb Detail, Aluminum Framed Window, Buck Mounted, Exterior Finish as Specified |              |                  | File Name: |
|----------------------------------------------------------------------------------------------------------------------|--------------|------------------|------------|
| Drawn by: TVC                                                                                                        | Scale: 1 . 8 | Date: 12/20/2021 | E10        |