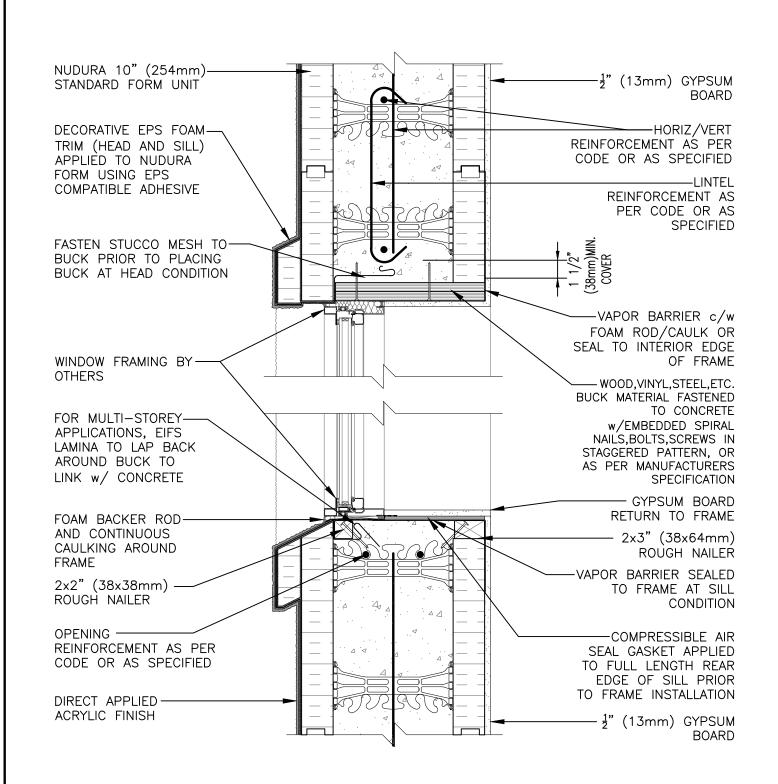

## **Non-Combustible Construction**

Date: 12/29/2021

Nudura Technical Support: 866-468-6299 International: +1 705-726-9499

Detail: Nudura 10" (254mm) Form Unit, Window Head/Sill Detail, Aluminum Framed Window, Buck Mounted, Exterior Finish as Specified Drawn by: TVC Scale: 1:8