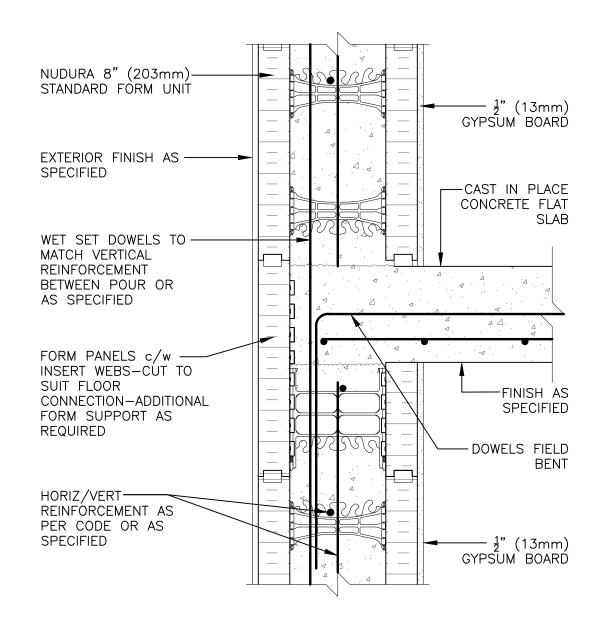

|               | Non-Combustible Construction                                                                                                                        |                       |                             |            |  |  |
|---------------|-----------------------------------------------------------------------------------------------------------------------------------------------------|-----------------------|-----------------------------|------------|--|--|
|               | Detail: Nudura 8" (203mm) Form Unit, Concrete Flat Plate, Intermediate Floor<br>Connection, Exterior Bearing Wall Detail, Exterior Finish Specified |                       |                             | File Name: |  |  |
|               | <sup>Drawn by:</sup> KS                                                                                                                             | <sup>Scale:</sup> 1:8 | <sup>Date:</sup> 12/16/2021 | D8E04      |  |  |
| tremcocoa com |                                                                                                                                                     |                       |                             |            |  |  |