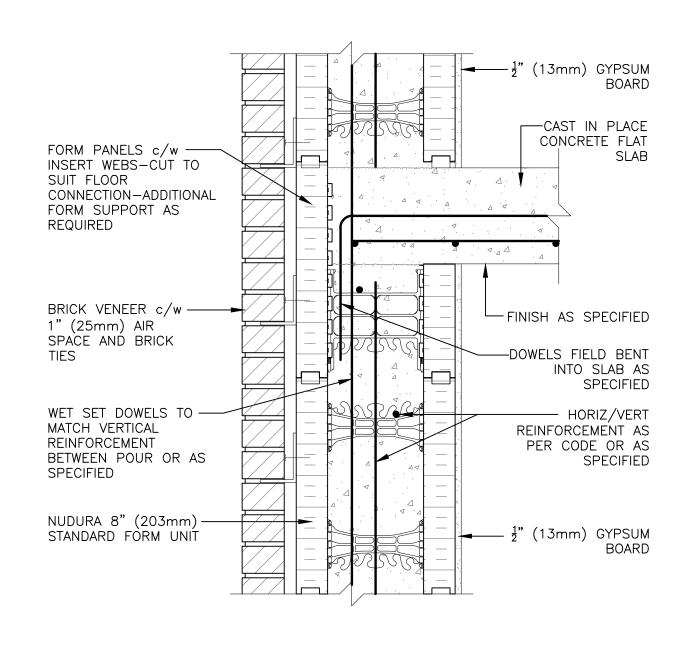

| Non-Combustible Construction |                                                                                                                                      |                       |                             |            |  |
|------------------------------|--------------------------------------------------------------------------------------------------------------------------------------|-----------------------|-----------------------------|------------|--|
|                              | Detail: Nudura 8" (203mm) Form Unit, Concrete Flat Plate, Intermediate Floor<br>Connection, Bearing Wall Detail, Brick Veneer Finish |                       |                             | File Name: |  |
|                              | <sup>Drawn by:</sup> KS                                                                                                              | <sup>Scale:</sup> 1:8 | <sup>Date:</sup> 12/16/2021 | D8E03      |  |
|                              | framcoord com                                                                                                                        |                       |                             |            |  |