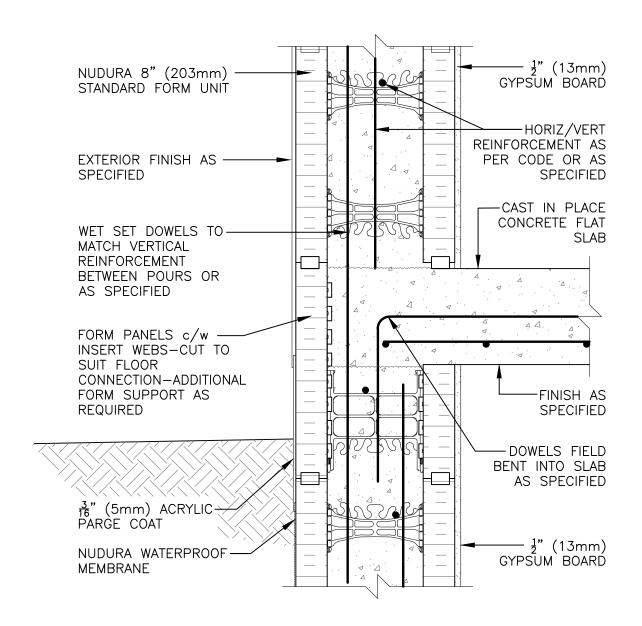

## **Non-Combustible Construction**

Nudura Technical Support: 866-468-6299 International: +1 705-726-9499

| Detail: Nudura 8" (203mm) Form Unit, Concrete Flat Plate,<br>Exterior Bearing Wall Detail, Exterior Finish as Specified |            |                  | File Name: |
|-------------------------------------------------------------------------------------------------------------------------|------------|------------------|------------|
| Drawn by: KS                                                                                                            | Scale: 1:8 | Date: 12/13/2021 | D8E02      |
|                                                                                                                         |            |                  |            |