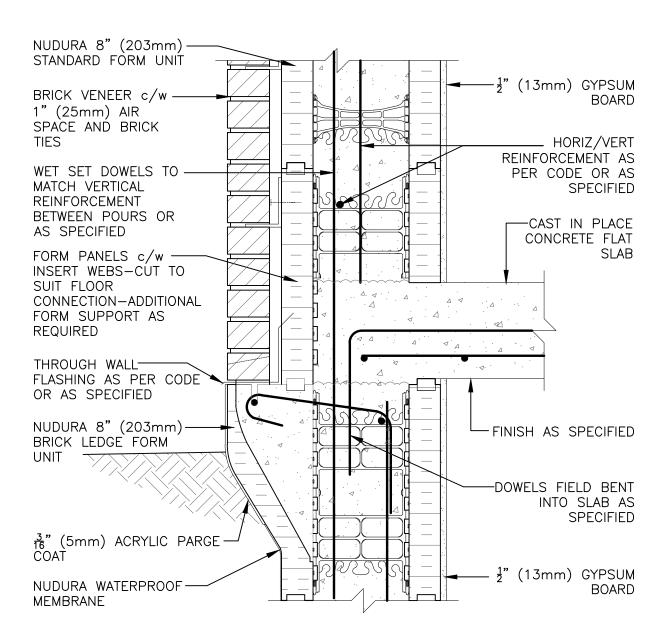

## **Non-Combustible Construction**

| etail: Nudura 8" (203mm) Brick Ledge Form Unit, Concrete Flat Plate,<br>Bearing Wall Detail, Brick Veneer Finish |  |                  | File Name: |
|------------------------------------------------------------------------------------------------------------------|--|------------------|------------|
| <sup>Drawn by:</sup> KS                                                                                          |  | Date: 12/13/2021 | D8E01      |
|                                                                                                                  |  |                  |            |