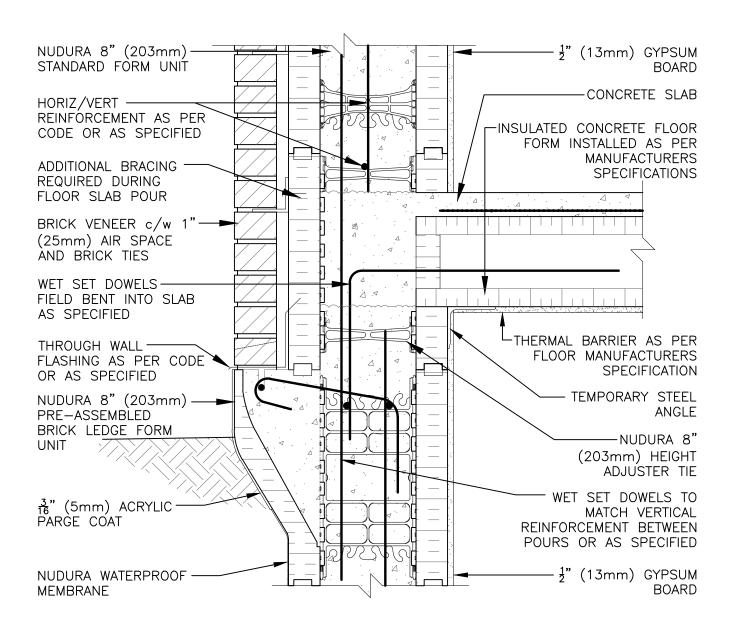

## **Non-Combustible Construction**

Detail: Nudura 8" (203mm) Form Unit, ICFS Connection, ICFS Resting on Form, Exterior Bearing Wall at Grade, Brick Veneer Finish

Drawn by: TVC

Scale: 1:8

Date: 12/21/2021