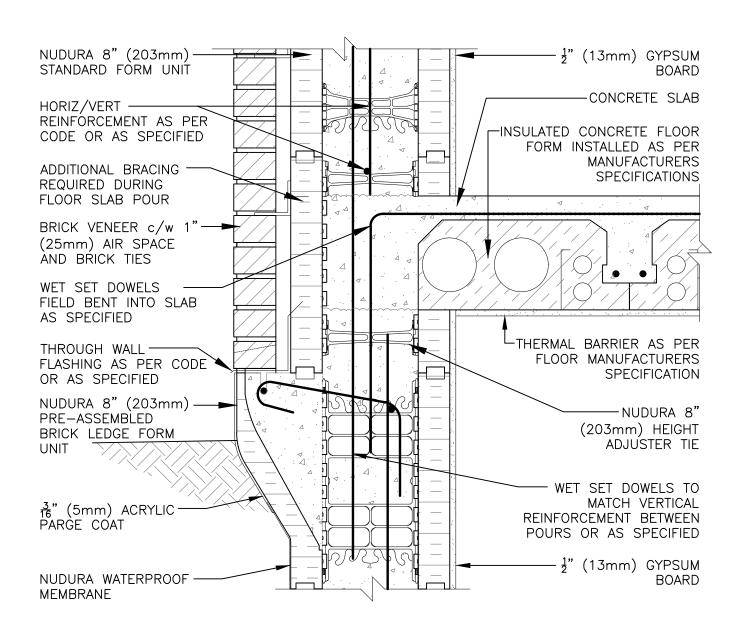

## **Non-Combustible Construction**

Nudura Technical Support: 866-468-6299 International: +1 705-726-9499

| Oetail: Nudura 8" (203mm) Form Unit, ICFS Connection, ICFS Resting on Form, Exterior Side Wall at Grade, Brick Veneer Finish |            |                  | File Name: |
|------------------------------------------------------------------------------------------------------------------------------|------------|------------------|------------|
| Drawn by: TVC                                                                                                                | Scale: 1:8 | Date: 12/21/2021 | D8         |