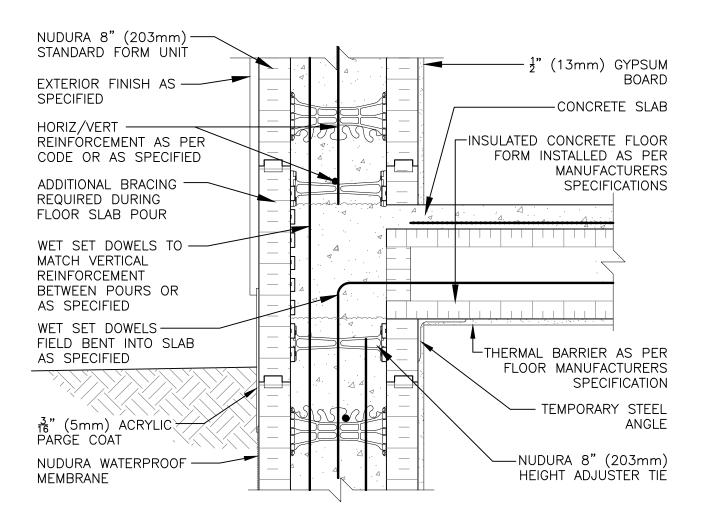

## Non-Combustible Construction

| Detail: Nudura 8" (203mm) Form Unit, ICFS Connection, ICFS Resting on Form, Exterior Bearing Wall at Grade, Exterior Finish as Specified |            |                  |
|------------------------------------------------------------------------------------------------------------------------------------------|------------|------------------|
| Drawn by: TVC                                                                                                                            | Scale: 1:8 | Date: 12/21/2021 |