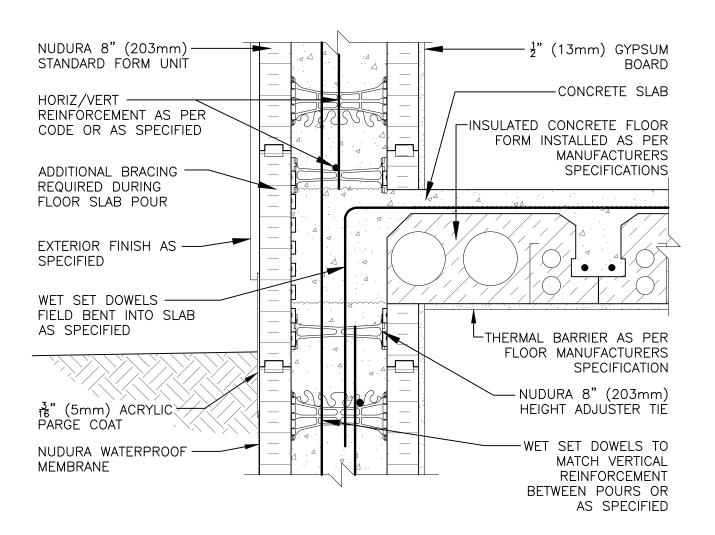

## Non-Combustible Construction

| Detail: Nudura 8" (203mm) Form Unit, ICFS Connection, ICFS Resting on Form, Exterior Side Wall at Grade, Exterior Finish as Specified |            |                  |
|---------------------------------------------------------------------------------------------------------------------------------------|------------|------------------|
| Drawn by: TVC                                                                                                                         | Scale: 1:8 | Date: 12/21/2021 |