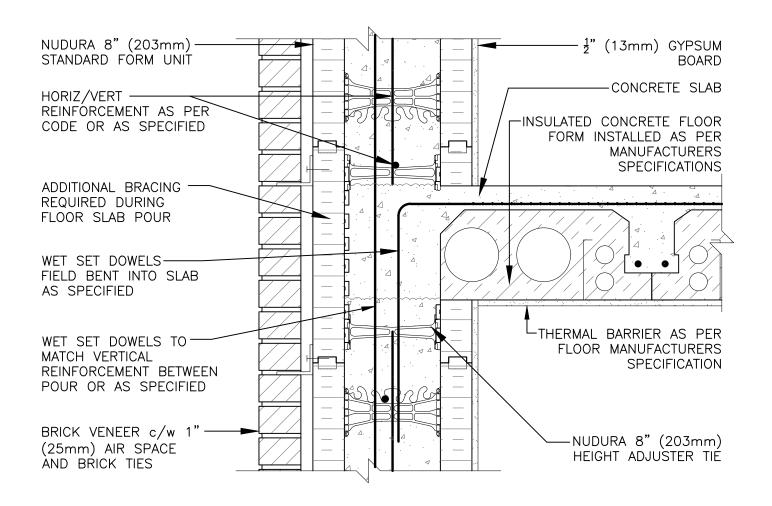

## Non-Combustible Construction

Nudura Technical Support: 866-468-6299 International: +1 705-726-9499 Detail: Nudura 8" (203mm) Form Unit, ICFS Connection, ICFS Resting on Form, Exterior Side Wall, Brick Veneer Finish