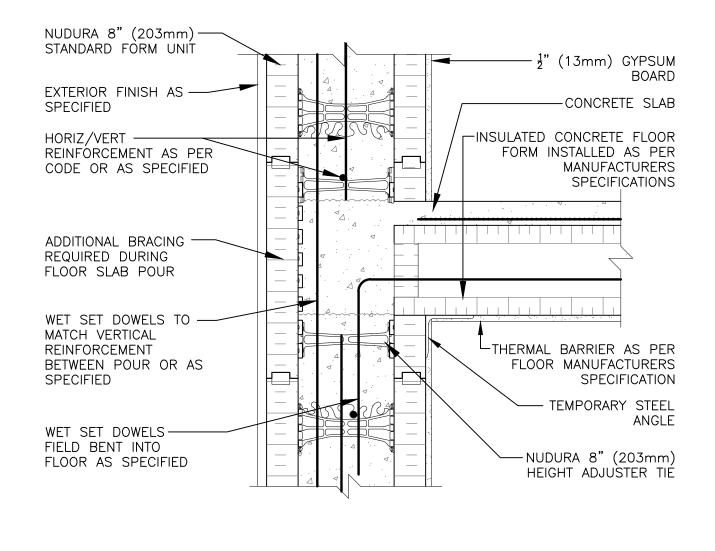

| Non-Combustible Construction |                                                                                                                                 |                       |                  |            |                             |
|------------------------------|---------------------------------------------------------------------------------------------------------------------------------|-----------------------|------------------|------------|-----------------------------|
|                              | Detail: Nudura 8" (203mm) Form Unit, ICFS Connection, ICFS Resting on Form,<br>Exterior Side Wall, Exterior Finish as Specified |                       |                  | File Name: |                             |
|                              | <sup>Drawn by:</sup> JN                                                                                                         | <sup>Scale:</sup> 1:8 | Date: 12/16/2021 | D8D02      | <b>TREMCO</b>               |
|                              | tremcocpg.com                                                                                                                   |                       |                  |            | Construction Products Group |