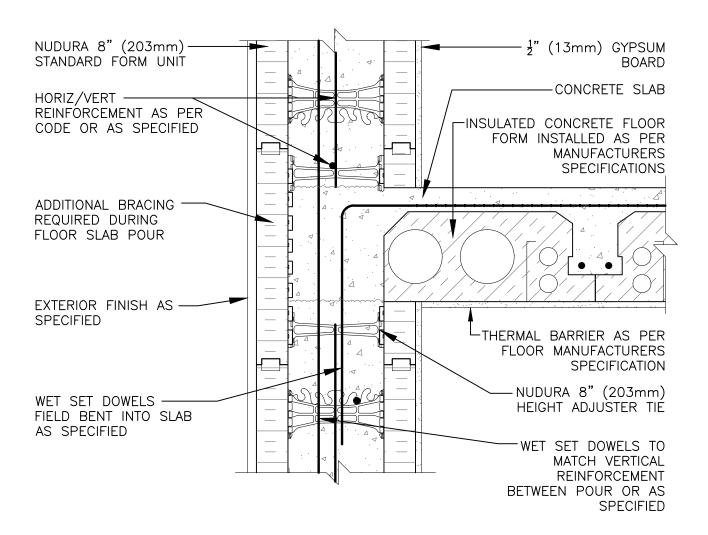

## **Non-Combustible Construction**

| Detail: Nudura 8" (203mm) Form Unit, ICFS Connection, ICFS Resting on Form, Exterior Side Wall, Exterior Finish as Specified |            |                  | File Name: |
|------------------------------------------------------------------------------------------------------------------------------|------------|------------------|------------|
| Drawn by: TVC                                                                                                                | Scale: 1:8 | Date: 12/16/2021 | D8D01      |
| 4                                                                                                                            |            |                  |            |