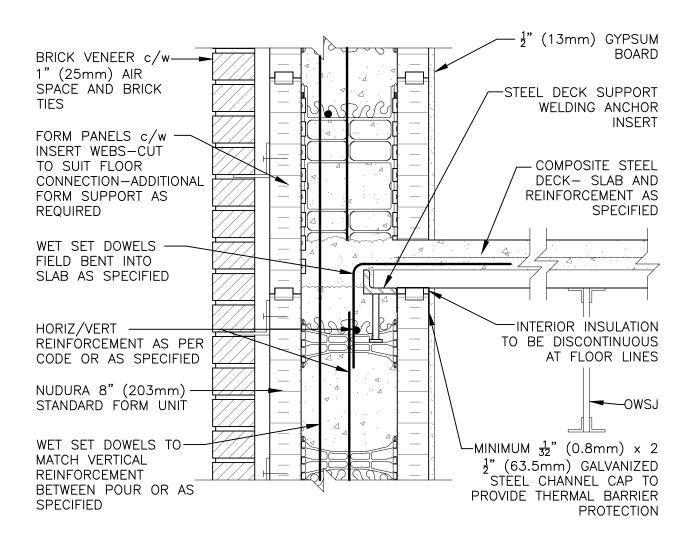

## Non-Combustible Construction

Detail: Nudura 8" (203mm) Form Unit, Composite Steel Deck-Slab Steel Joists on Side Wall, Intermediate Floor Connection, Brick Veneer Finish

Drawn by: TVC Scale: 1:8 Date: 12/17/2021

File Name:
D8C09

TREMCO

Construction Products Group

tremcocpg.com