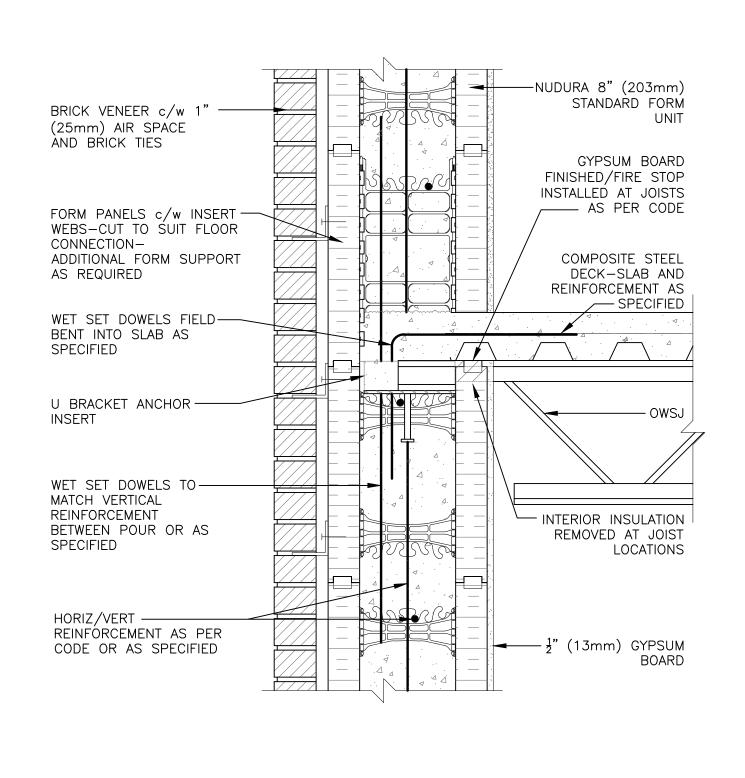

| Non-Combustible Construction                                                                                                                           |                       |  |                             |            |  |  |  |
|--------------------------------------------------------------------------------------------------------------------------------------------------------|-----------------------|--|-----------------------------|------------|--|--|--|
| Detail: Nudura 8" (203mm) Form Unit, Composite Steel Deck-Slab Steel Joist on<br>Ext. Bearing Wall, Intermediate Floor Connection, Brick Veneer Finish |                       |  |                             | File Name: |  |  |  |
| Drawn by: TVC                                                                                                                                          | <sup>Scale:</sup> 1:8 |  | <sup>Date:</sup> 12/17/2021 | D8C08      |  |  |  |