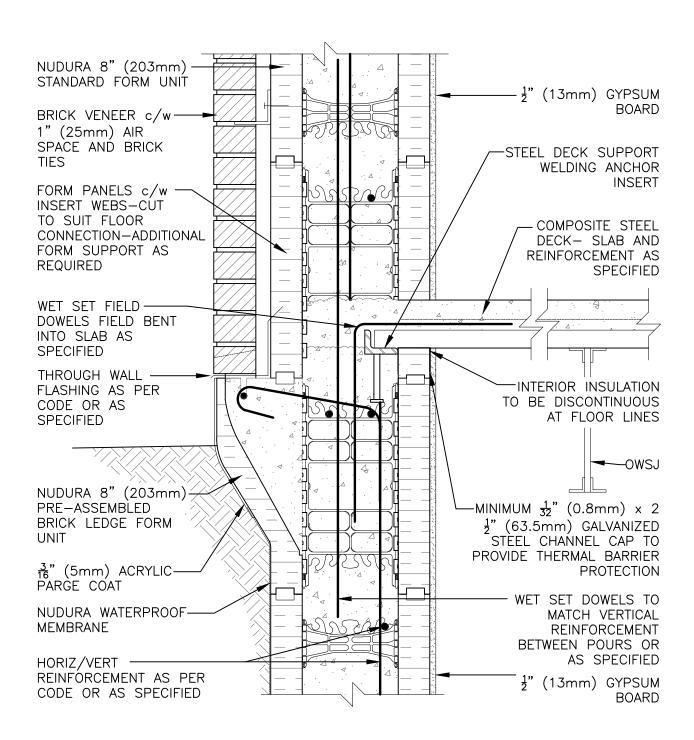

## **Non-Combustible Construction**

| Non Compactible Construction                                                                                    |            |                  |            |
|-----------------------------------------------------------------------------------------------------------------|------------|------------------|------------|
| etail: Nudura 8" (203mm) Form Unit, Composite Steel Deck-Slab,<br>Steel Joist on Side Wall, Brick Veneer Finish |            |                  | File Name: |
| Drawn by: TVC                                                                                                   | Scale: 1:8 | Date: 12/21/2021 | D8C07      |
|                                                                                                                 |            |                  |            |