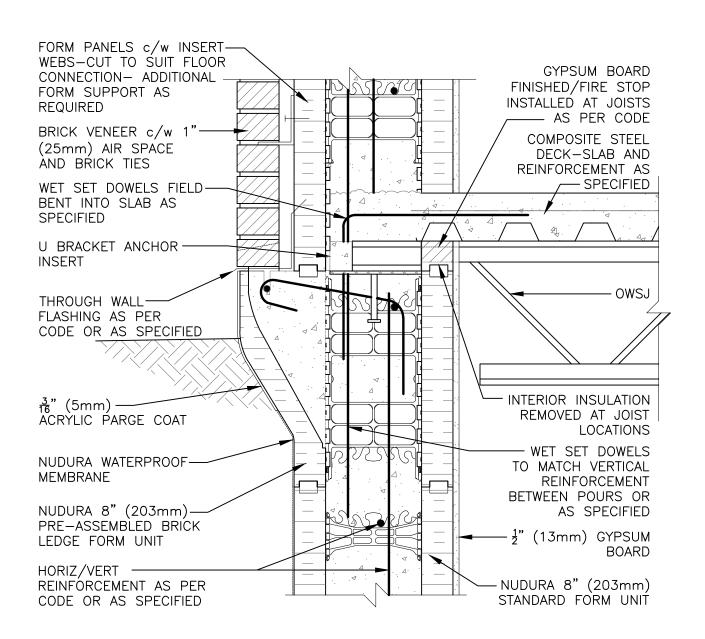

## **Non-Combustible Construction**

| Detail: Nudura 8" (203mm) Form Unit, Composite Steel Deck-Slab,<br>Steel Joist on Exterior Bearing Wall, Brick Veneer Finish |            |                  | File Name: |
|------------------------------------------------------------------------------------------------------------------------------|------------|------------------|------------|
| Drawn by: TVC                                                                                                                | Scale: 1:8 | Date: 12/21/2021 | D8C06      |
| tremocon com                                                                                                                 |            |                  |            |