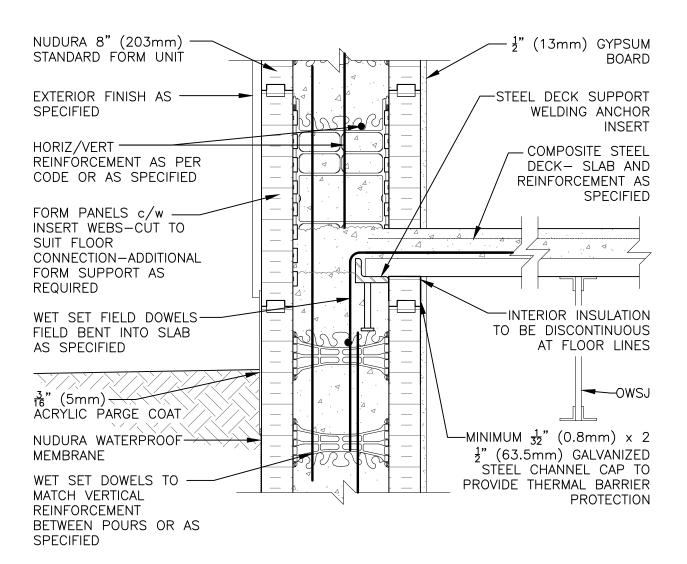

## **Non-Combustible Construction**

| Detail: Nudura 8" (203mm)<br>Steel Joist on Side ' | Form Unit, Composite Steel Wall, Exterior Finish as Spec | Deck-Slab,<br>cified | File Name: |
|----------------------------------------------------|----------------------------------------------------------|----------------------|------------|
| Drawn by: TVC                                      | Scale: 1:8                                               | Date: 12/21/2021     | D8C04      |
|                                                    |                                                          |                      |            |