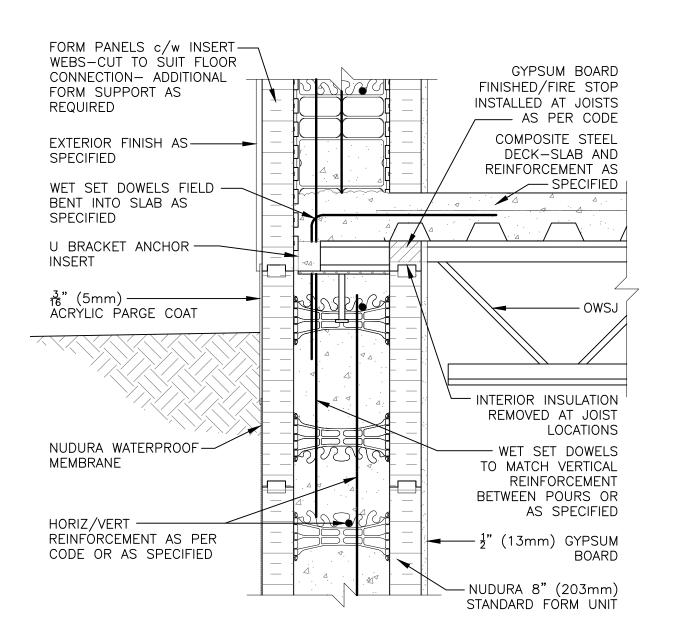

## Non-Combustible Construction

| Detail: Nudura 8" (203mm) Form Unit, Composite Steel Deck-Slab, Steel Joist on Exterior Bearing Wall, Exterior Finish as Specified |            |                  | File Name: |  |
|------------------------------------------------------------------------------------------------------------------------------------|------------|------------------|------------|--|
| Drawn by: JN                                                                                                                       | Scale: 1:8 | Date: 12/21/2021 | D8C03      |  |
|                                                                                                                                    |            |                  |            |  |