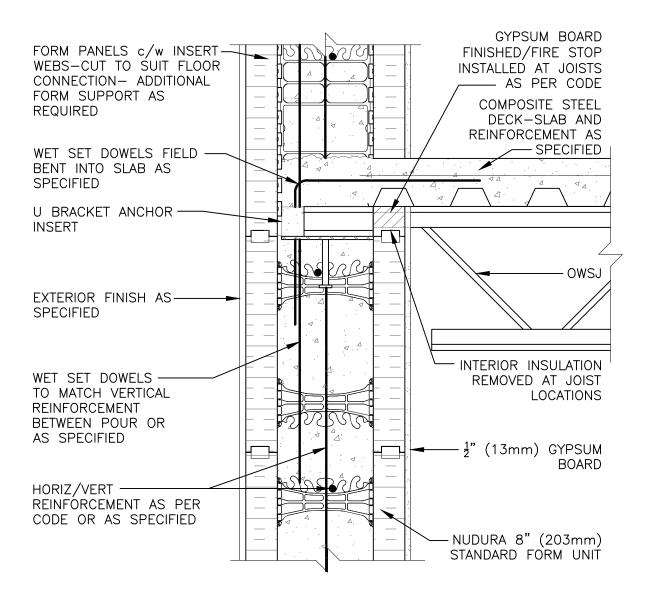

## **Non-Combustible Construction**

Detail: Nudura 8" (203mm) Form Unit, Composite Steel Deck-Slab Steel Joist on Ext. Bearing Wall, Intermediate Floor Connection, Exterior Finish as Specified File Name: Scale: 1:8 Drawn by: TVC Date: 12/17/2021