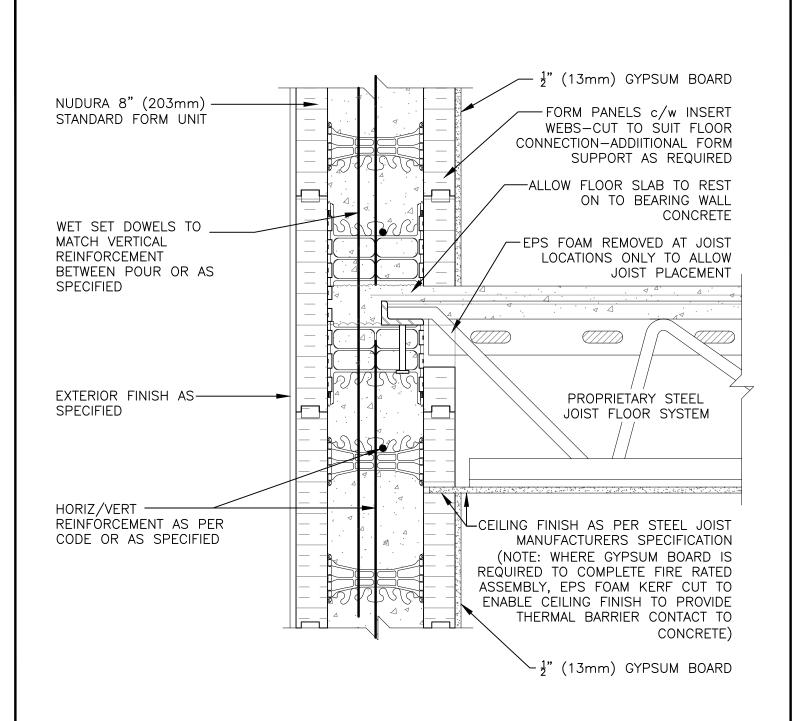

## **Non-Combustible Construction**

Detail: Nudura 8" (203mm) Form Unit, Steel Joist Floor System, Intermediate Floor Connection, Exterior Wall, Exterior Finish Specified File Name: Drawn by: TVC Scale: 1:8 Date: 5/25/2022