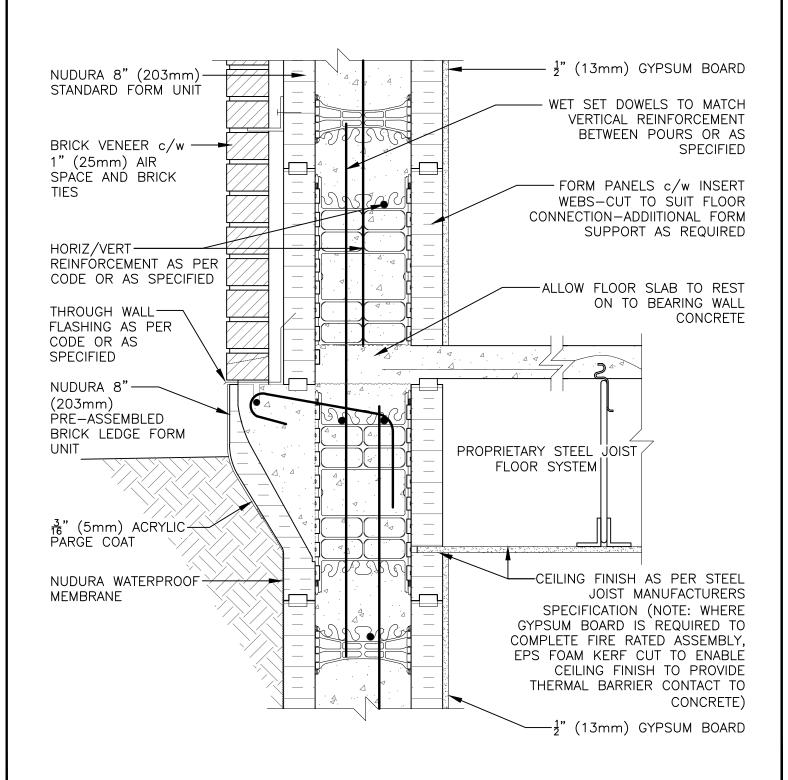

## **Non-Combustible Construction**

| Detail: Nudura 8" (203mm) Brick Ledge Form Unit at Grade, Steel Joist Floor System, Exterior Side Wall, Brick Veneer Finish |            |                  |
|-----------------------------------------------------------------------------------------------------------------------------|------------|------------------|
| Drawn by: TVC                                                                                                               | Scale: 1:8 | Date: 12/22/2021 |