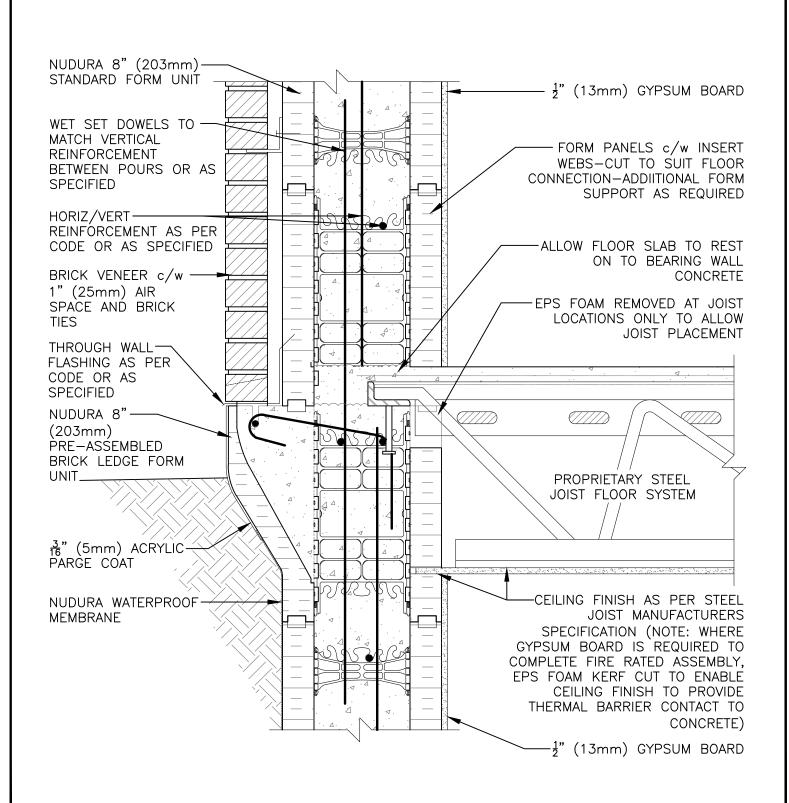

## **Non-Combustible Construction**

tremcocpg.com

Date: 12/22/2021

Detail: Nudura 8" (203mm) Brick Ledge Form Unit at Grade, Steel Joist Floor System, Exterior Bearing Wall, Brick Veneer Finish Drawn by: TVC