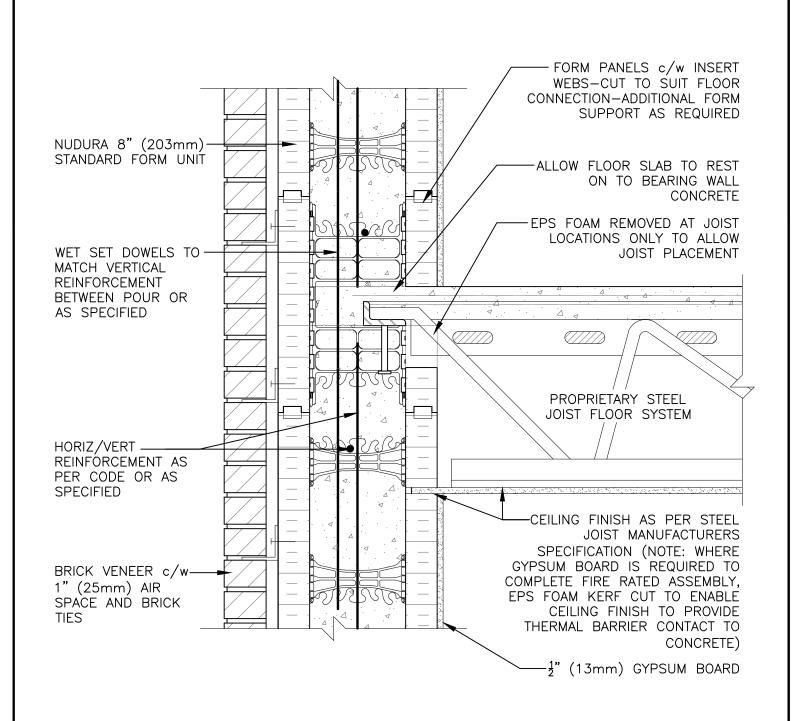

## **Non-Combustible Construction**

tremcocpg.com

Detail: Nudura 8" (203mm) Form Unit, Steel Joist Floor System, Intermediate Floor Connection, Exterior Bearing Wall, Brick Veneer Finish File Name: Drawn by: TVC Scale: 1:8 Date: 12/17/2021