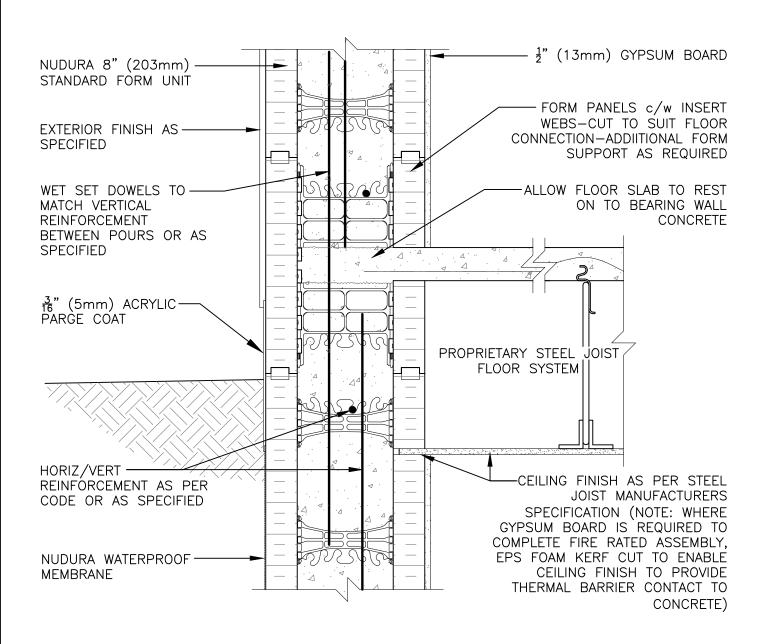

## **Non-Combustible Construction**

| Oetail: Nudura 8" (203mm) Form Unit, Steel Joist Floor System,<br>Exterior Side Wall, Exterior Finish as Specified |            |                  | File Name: |
|--------------------------------------------------------------------------------------------------------------------|------------|------------------|------------|
| Drawn by: TVC                                                                                                      | Scale: 1:8 | Date: 12/22/2021 | D8B02      |
| tramocopy com                                                                                                      |            |                  |            |