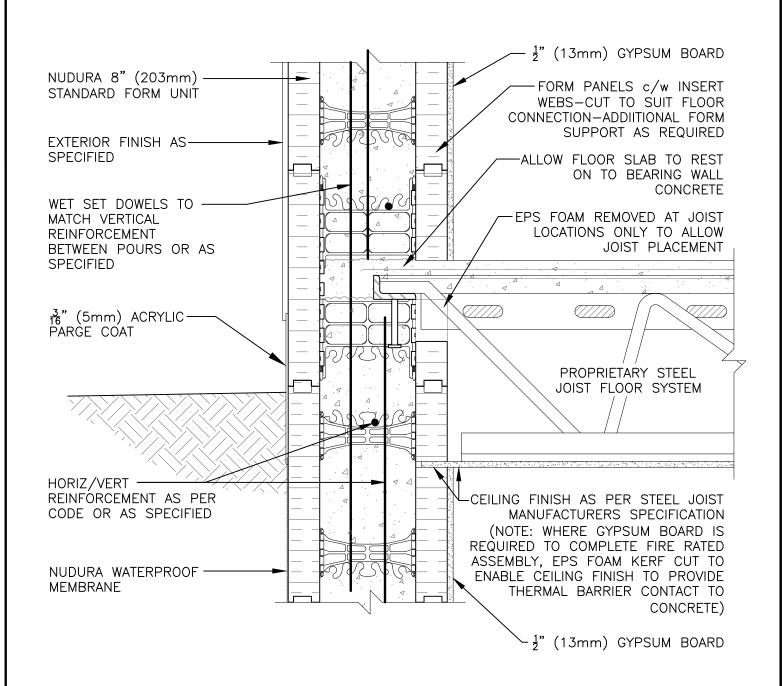

## **Non-Combustible Construction**

|  | Detail: Nudura 8" (203mm) Form Unit, Steel Joist Floor System, Exterior Bearing Wall, Exterior Finish as Specified |            |                  | File Name: |
|--|--------------------------------------------------------------------------------------------------------------------|------------|------------------|------------|
|  | Drawn by: TVC                                                                                                      | Scale: 1:8 | Date: 12/22/2021 | D8B01      |
|  |                                                                                                                    |            |                  |            |