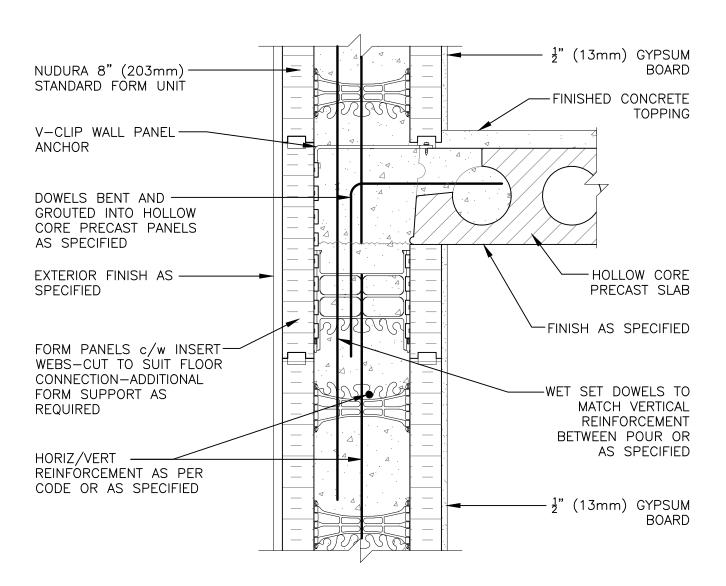

## **Non-Combustible Construction**

tremcocpg.com

Detail: Nudura 8" (203mm) Form Unit, Hollow Core Precast Slab, Intermediate Floor Connection, Exterior Non-Bearing Wall, Exterior Finish Specified File Name: Drawn by: TVC Scale: 1:8 Date: 12/16/2021