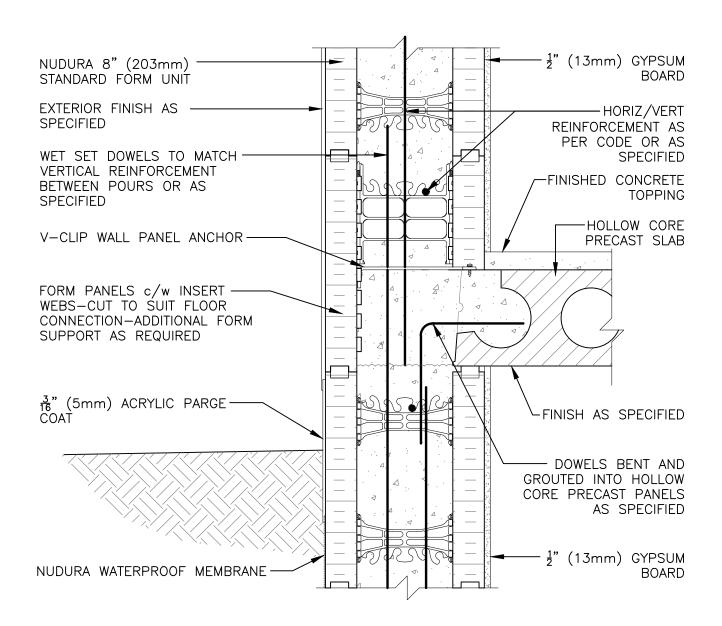

## **Non-Combustible Construction**

| Detail: Nudura 8" (203mm) Form Unit, Hollow Core Precast Slab, Exterior Side Wall Detail, Exterior Finish as Specified |            |                  | File Name: |
|------------------------------------------------------------------------------------------------------------------------|------------|------------------|------------|
| Drawn by: TVC                                                                                                          | Scale: 1:8 | Date: 12/21/2021 | D8A11      |