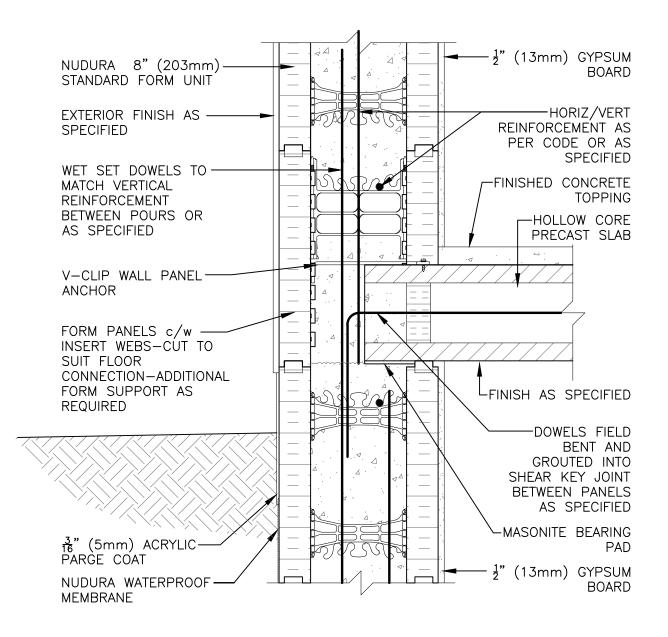

## **Non-Combustible Construction** Detail: Nudura 8" (203mm) Form Unit, Hollow Core Precast Slab, Exterior Bearing Wall Detail, Exterior Finish as Specified File Name: TREMCO D8A10 Drawn by: TVC Scale: 1:8 Date: 12/21/2021 Construction Products Group