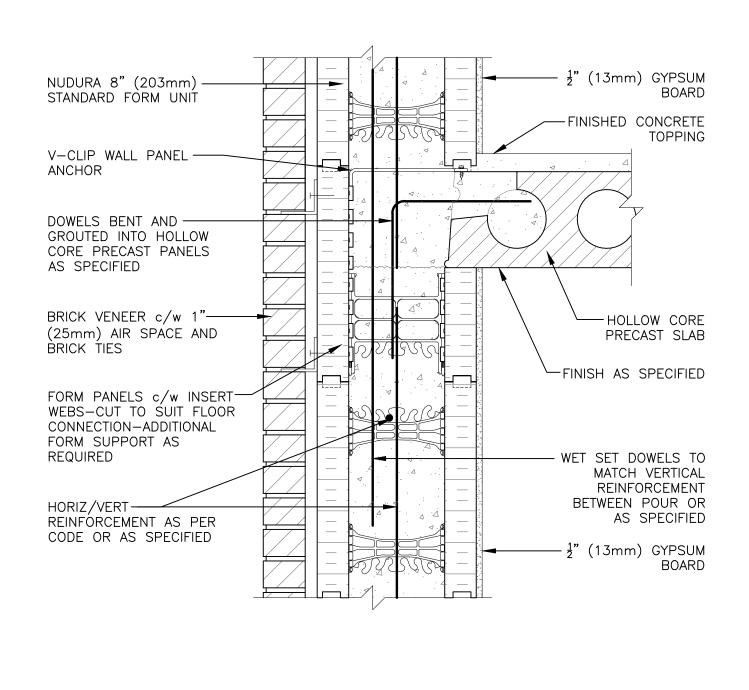

Drawn by: TVC

| Non-Combustible Construction                                                                                                                    |            |  |
|-------------------------------------------------------------------------------------------------------------------------------------------------|------------|--|
| Detail: Nudura 8" (203mm) Form Unit, Hollow Core Precast Slab, Intermediate<br>Floor Connection, Exterior Non-Bearing Wall, Brick Veneer Finish | File Name: |  |