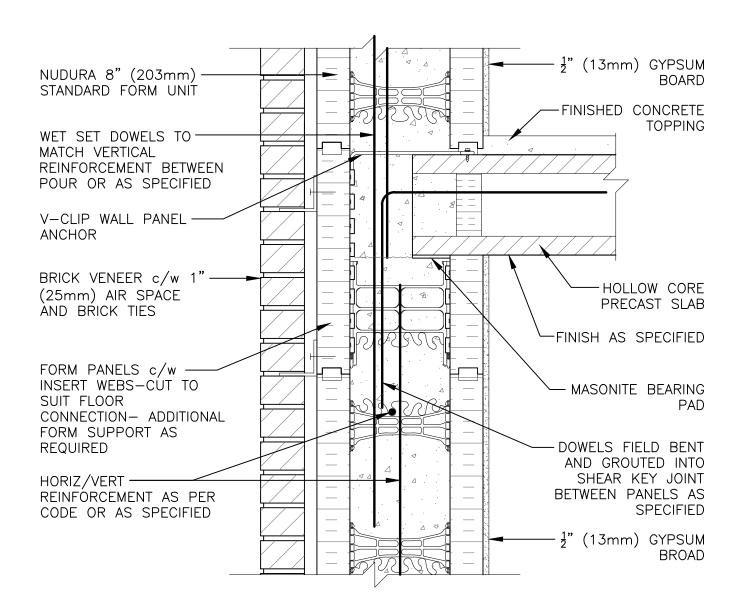

## **Non-Combustible Construction**

| Detail: Nudura 8" (203mm) | otail: Nudura 8" (203mm) Form Unit, Hollow Core Precast Slab, Intermediate |                  |       |
|---------------------------|----------------------------------------------------------------------------|------------------|-------|
| Floor Connection, E       | Floor Connection, Exterior Bearing Wall Detail, Brick Veneer Finish        |                  |       |
| Drawn by: JN              | Scale: 1:8                                                                 | Date: 12/16/2021 | D8A08 |