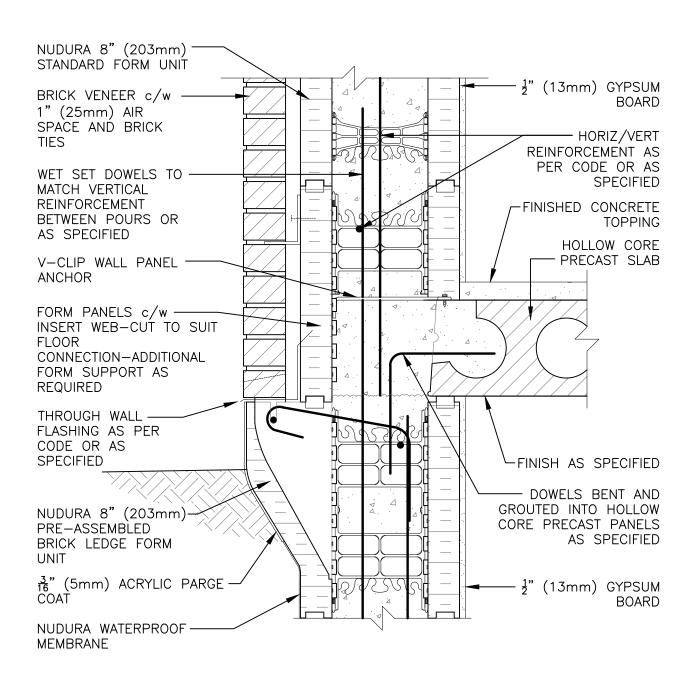

## **Non-Combustible Construction**

Date: 12/21/2021

| Detail: Nudura 8" (203mm) Brick Ledge Form Unit, Hollow Core Precast Slab, Exterior Side Wall Detail, Brick Veneer Finish |            |                  |
|---------------------------------------------------------------------------------------------------------------------------|------------|------------------|
| Drawn by: TVC                                                                                                             | Scale: 1:8 | Date: 12/21/2021 |