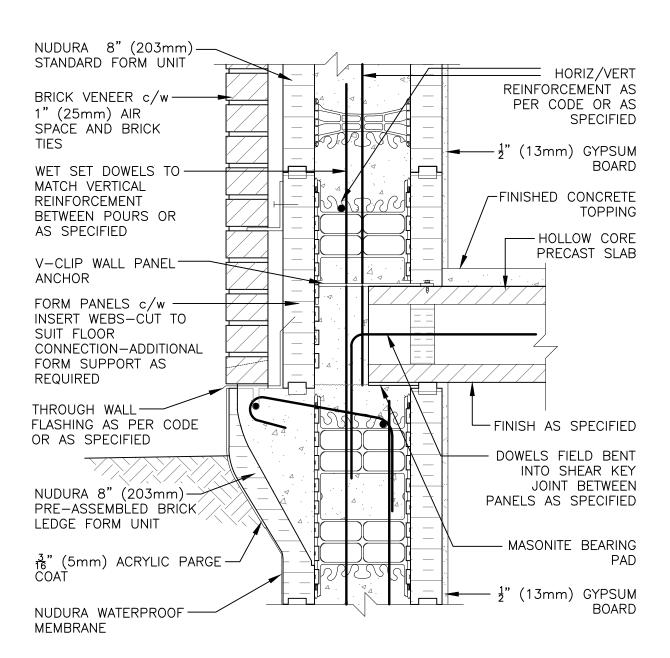

## **Non-Combustible Construction**

Date: 12/21/2021

| Detail: Nudura 8" (203mm) Brick Ledge Form Unit, Hollow Core Precast Slab, Bearing Wall Detail, Brick Veneer Finish |            |                  |
|---------------------------------------------------------------------------------------------------------------------|------------|------------------|
| Drawn by: TVC                                                                                                       | Scale: 1:8 | Date: 12/21/2021 |