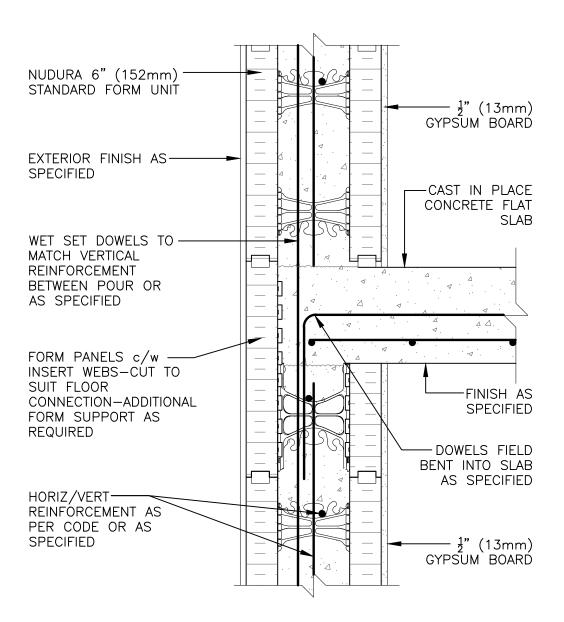

## **Non-Combustible Construction**

| etail: Nudura 6" (152mm) Form Unit, Concrete Flat Plate, Intermediate Floor<br>Connection, Exterior Bearing Wall Detail, Exterior Finish Specified |            |                  | File Name: |
|----------------------------------------------------------------------------------------------------------------------------------------------------|------------|------------------|------------|
| <sup>Orawn by:</sup> KS                                                                                                                            | Scale: 1:8 | Date: 12/16/2021 | D6E04      |