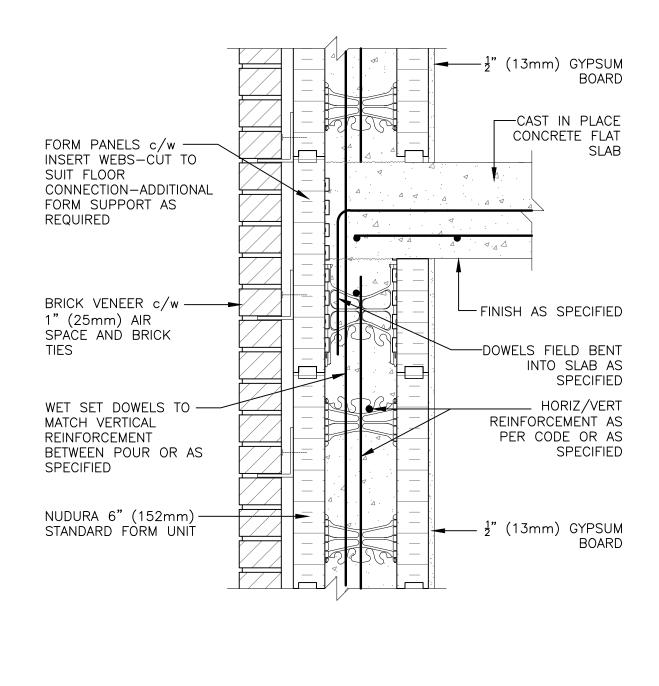

| Non-Combustible Construction |                                                                                                                                      |                       |                             |            |   |
|------------------------------|--------------------------------------------------------------------------------------------------------------------------------------|-----------------------|-----------------------------|------------|---|
| _                            | Detail: Nudura 6" (152mm) Form Unit, Concrete Flat Plate, Intermediate Floor<br>Connection, Bearing Wall Detail, Brick Veneer Finish |                       |                             | File Name: | 4 |
|                              | <sup>Drawn by:</sup> KS                                                                                                              | <sup>Scale:</sup> 1:8 | <sup>Date:</sup> 12/16/2021 | D6E03      |   |
|                              |                                                                                                                                      |                       |                             |            |   |