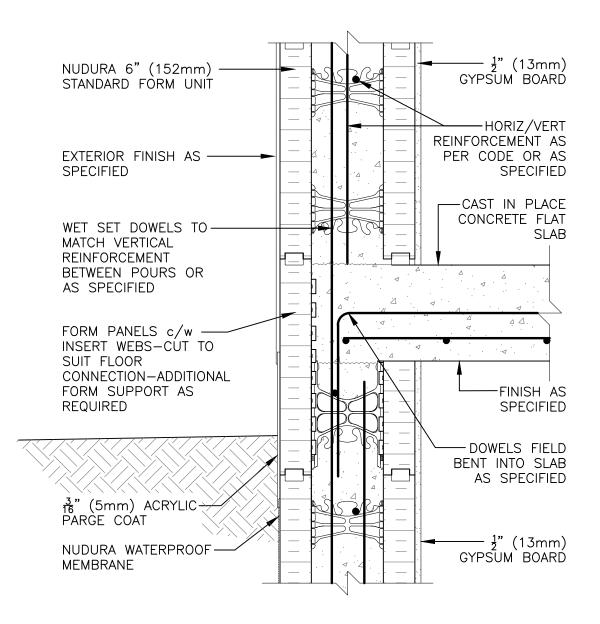

| Non-Combustible Construction                                                                                            |     |                             |            |        |  |
|-------------------------------------------------------------------------------------------------------------------------|-----|-----------------------------|------------|--------|--|
| Detail: Nudura 6" (152mm) Form Unit, Concrete Flat Plate,<br>Exterior Bearing Wall Detail, Exterior Finish as Specified |     |                             | File Name: |        |  |
| <sup>Drawn by:</sup> KS                                                                                                 |     | Date: 12/13/2021            | D6E02      | TREMCO |  |
|                                                                                                                         | tre | Construction Products Group |            |        |  |