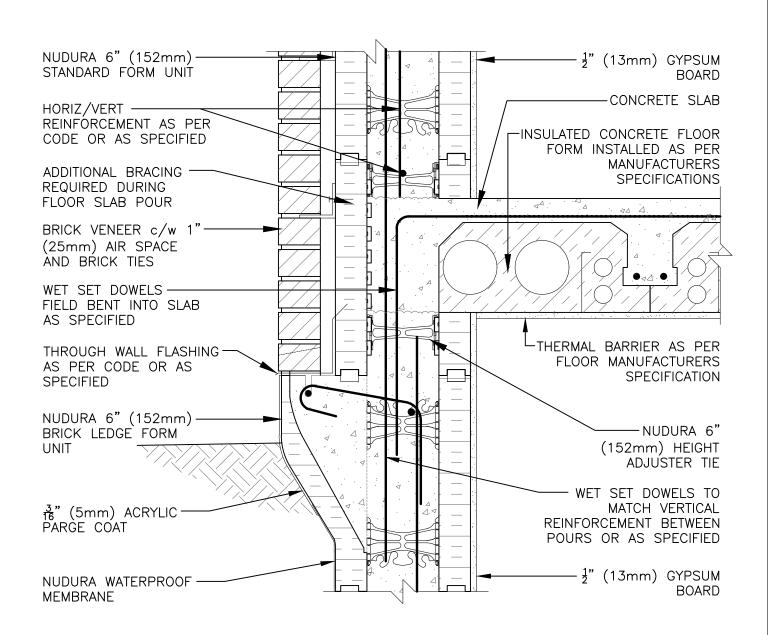

## **Non-Combustible Construction**

tremcocpg.com

Nudura Technical Support: 866-468-6299 International: +1 705-726-9499

Detail: Nudura 6" (152mm) Form Unit, ICFS Connection, ICFS Resting on Form, Exterior Side Wall at Grade, Brick Veneer Finish