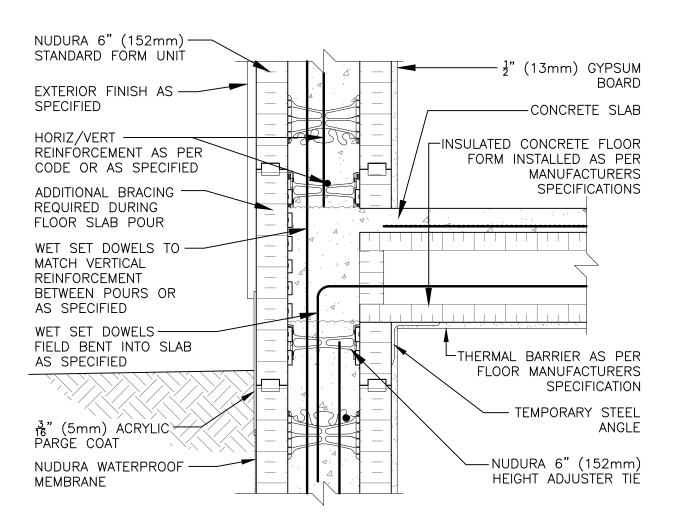

## Non-Combustible Construction

| Detail: Nudura 6" (152mm) Form Unit, ICFS Connection, ICFS Resting on Form, Exterior Bearing Wall at Grade, Exterior Finish as Specified |            |                  |
|------------------------------------------------------------------------------------------------------------------------------------------|------------|------------------|
| Drawn by: TVC                                                                                                                            | Scale: 1:8 | Date: 12/21/2021 |