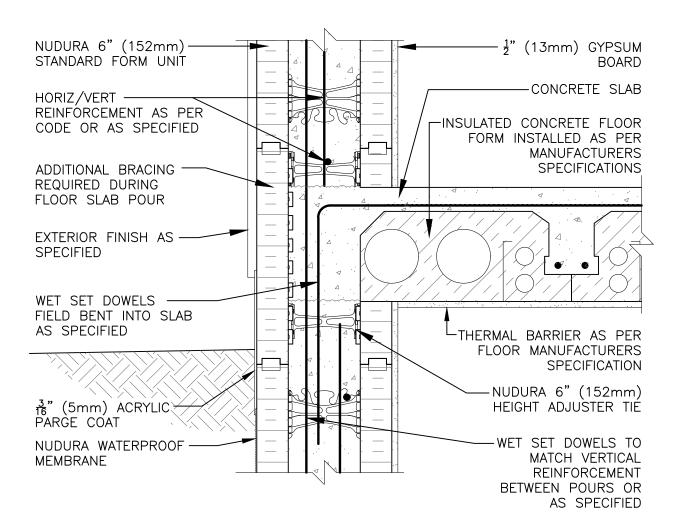

## **Non-Combustible Construction**

| Oetail: Nudura 6" (152mm) Form Unit, ICFS Connection, ICFS Resting on Form, Exterior Side Wall at Grade, Exterior Finish as Specified |            |                  | File Name: |
|---------------------------------------------------------------------------------------------------------------------------------------|------------|------------------|------------|
| Drawn by: TVC                                                                                                                         | Scale: 1:8 | Date: 12/21/2021 | D6D07      |