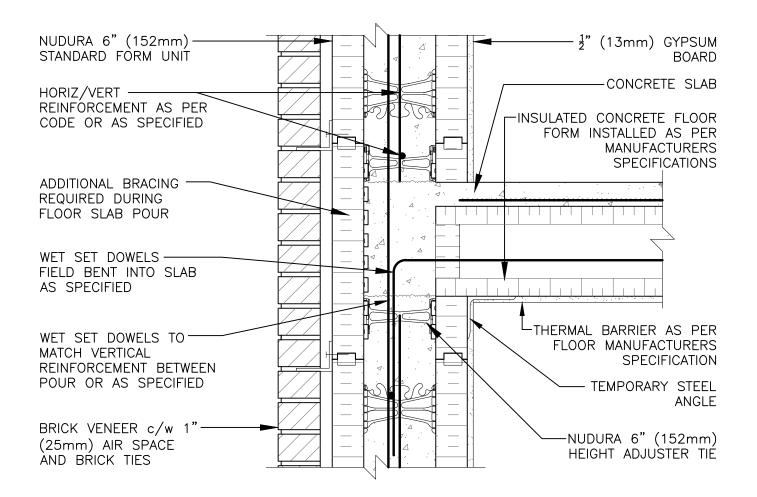

## **Non-Combustible Construction**

| Detail: Nudura 6" (152mm) Form Unit, ICFS Connection, ICFS Resting on Form, Exterior Bearing Wall, Brick Veneer Finish |            |                  | File Name: |
|------------------------------------------------------------------------------------------------------------------------|------------|------------------|------------|
| Drawn by: TVC                                                                                                          | Scale: 1:8 | Date: 12/16/2021 | D6D06      |